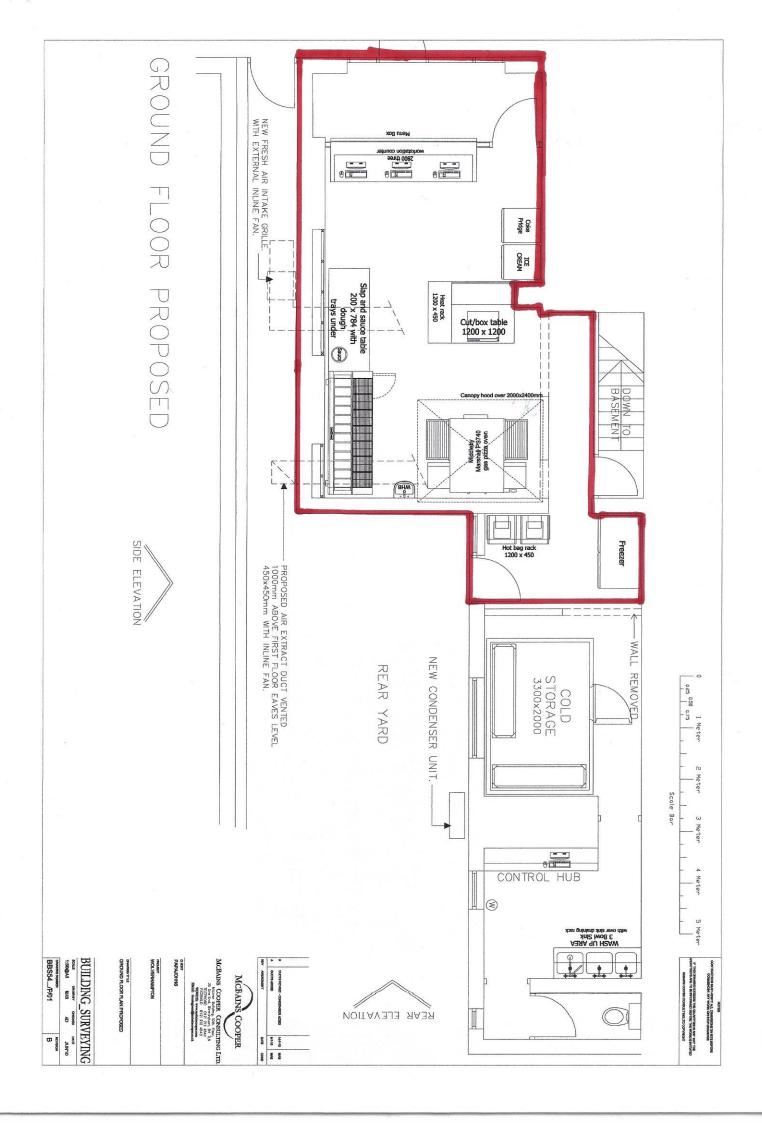

You may wish to keep a copy of the completed form for your records. I/We GKH 1 Ltd (Insert name(s) of applicant) apply for a premises licence under section 17 of the Licensing Act 2003 for the premises described in Part 1 below (the premises) and I/we are making this application to you as the relevant licensing authority in accordance with section 12 of the Licensing Act 2003 Part 1 – Premises details Postal address of premises or, if none, ordnance survey map reference or description Papa John's 268 Penn Road Wolverhampton Postcode WV4 4AD Post town Telephone number at premises (if any) Non-domestic rateable value of premises £4,600 Part 2 - Applicant details Please state whether you are applying for a premises licence as Please tick as appropriate an individual or individuals \* a) please complete section (A) b) a person other than an individual \*  $\boxtimes$ i as a limited company/limited liability please complete section (B) partnership П as a partnership (other than limited liability) please complete section (B) ii iii as an unincorporated association or please complete section (B) iv other (for example a statutory corporation) please complete section (B) a recognised club please complete section (B) c)

| Description of applicant (for example, partnership, company, uninc<br>Limited Company                                    | corporated association etc.) |
|--------------------------------------------------------------------------------------------------------------------------|------------------------------|
| Telephone number (if any)                                                                                                |                              |
| E-mail address (optional)                                                                                                |                              |
| Part 3 Operating Schedule                                                                                                |                              |
| When do you want the premises licence to start?                                                                          | DD MM YYYY A S A P           |
| If you wish the licence to be valid only for a limited period, when do you want it to end?                               | DD MM YYYY                   |
| Please give a general description of the premises (please read guida                                                     | ance note 1)                 |
| Fast food store with delivery service                                                                                    |                              |
|                                                                                                                          |                              |
|                                                                                                                          |                              |
|                                                                                                                          |                              |
|                                                                                                                          |                              |
|                                                                                                                          |                              |
| If 5,000 or more people are expected to attend the premises at any one time, please state the number expected to attend. |                              |
| What licensable activities do you intend to carry on from the premi                                                      | ses?                         |
| (please see sections 1 and 14 and Schedules 1 and 2 to the Licensin                                                      | g Act 2003)                  |
| Provision of regulated entertainment (please read guidance note 2)                                                       | Please tick all that apply   |
| a) plays (if ticking yes, fill in box A)                                                                                 |                              |
| b) films (if ticking yes, fill in box B)                                                                                 |                              |
| c) indoor sporting events (if ticking yes, fill in box C)                                                                |                              |
| d) boxing or wrestling entertainment (if ticking yes, fill in box E                                                      | D)                           |
| e) live music (if ticking yes, fill in box E)                                                                            |                              |